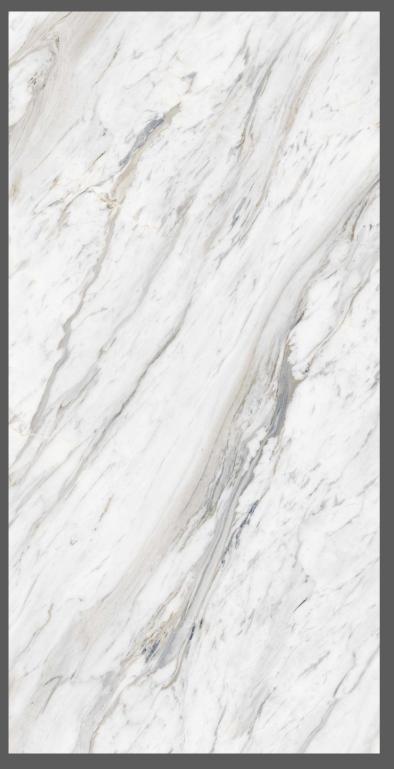

## Carara Laxato

FINISH: SIZE:
POLISHED 600x1200mm

Randoms: 05

FINISH: SIZE: 600x600mm