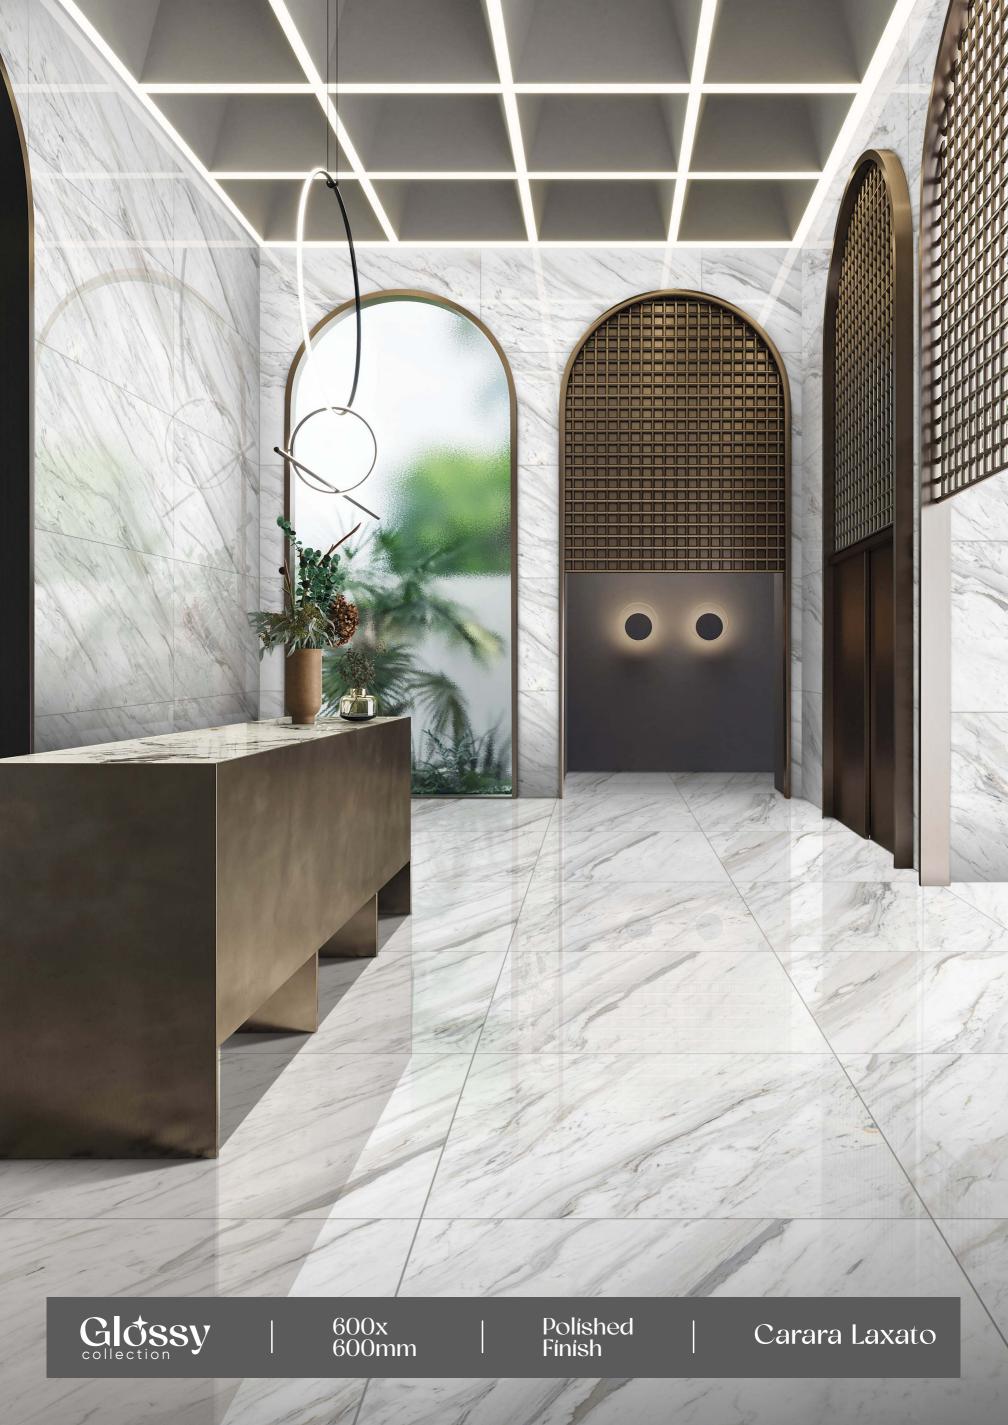

## Carara Laxato

FINISH: SIZE:
POLISHED 600x1200mm

Randoms: 05

FINISH: SIZE: 600x600mm