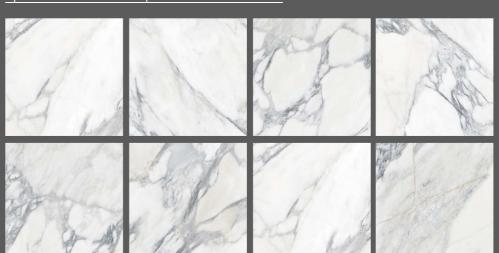

## Lerox White

FINISH: SIZE:
POLISHED 600x1200mm

Randoms: 05

FINISH: SIZE:
POLISHED 600x600mm