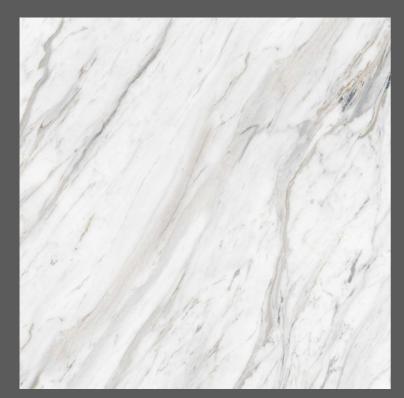

## Carara Laxato

FINISH: SIZE:
POLISHED 600x1200mm

Randoms: 05

FINISH: SIZE: 600x600mm