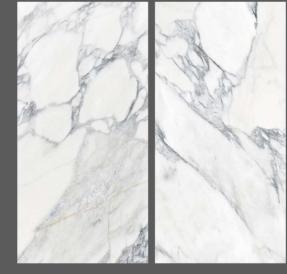

## Carara Laxato

FINISH: SIZE:
POLISHED 600x1200mm

Randoms: 05

FINISH: SIZE: 600x600mm