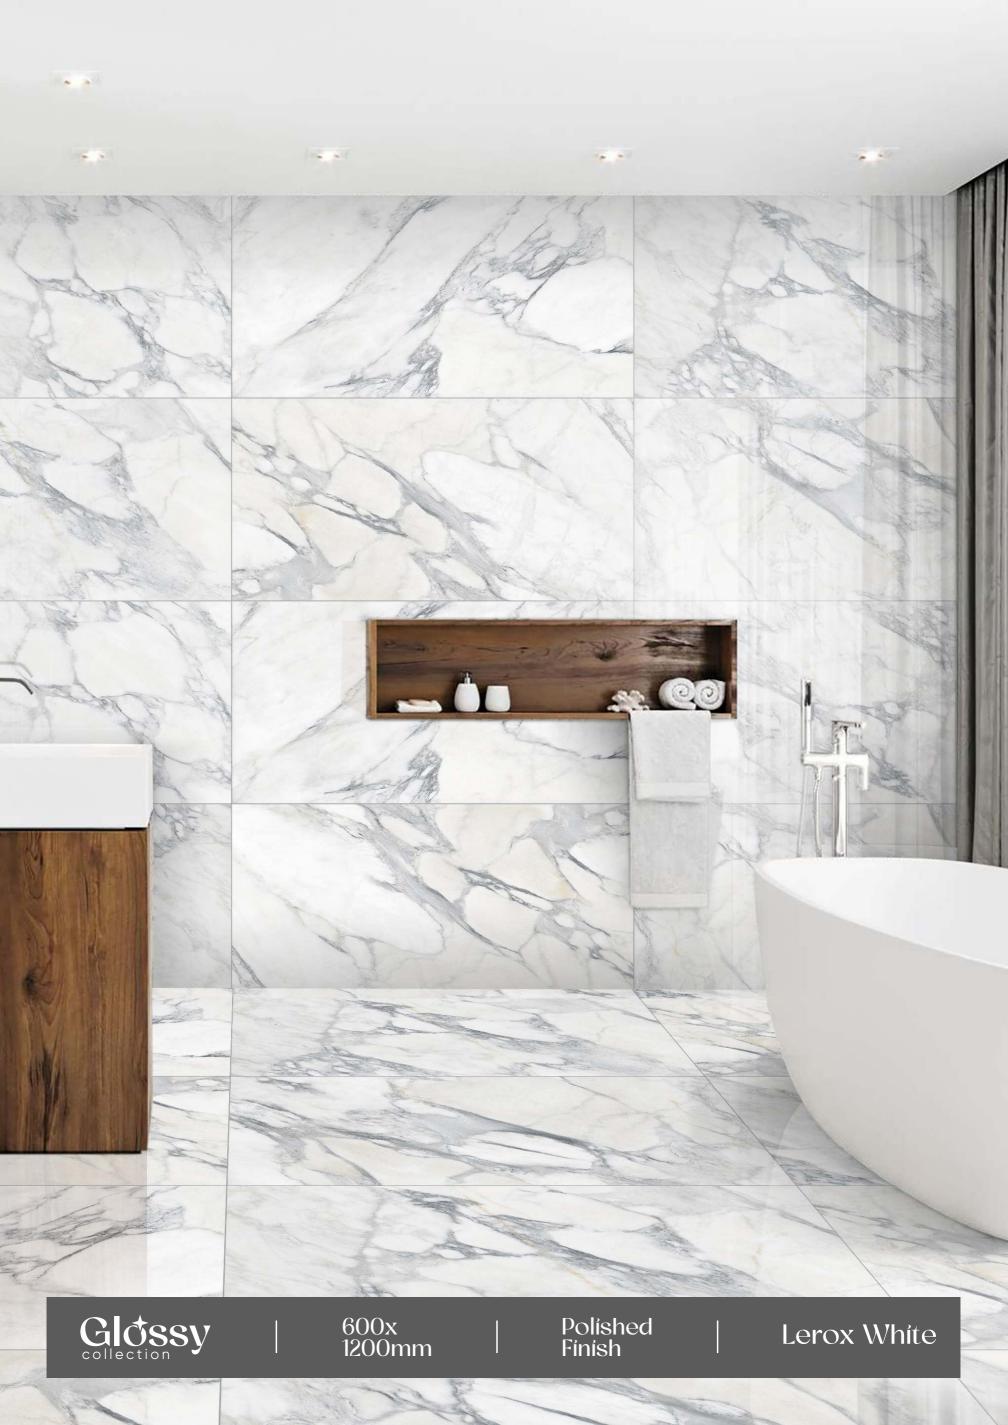

## Lerox White

FINISH: SIZE:
POLISHED 600x1200mm

Randoms: 05

FINISH: SIZE:
POLISHED 600x600mm