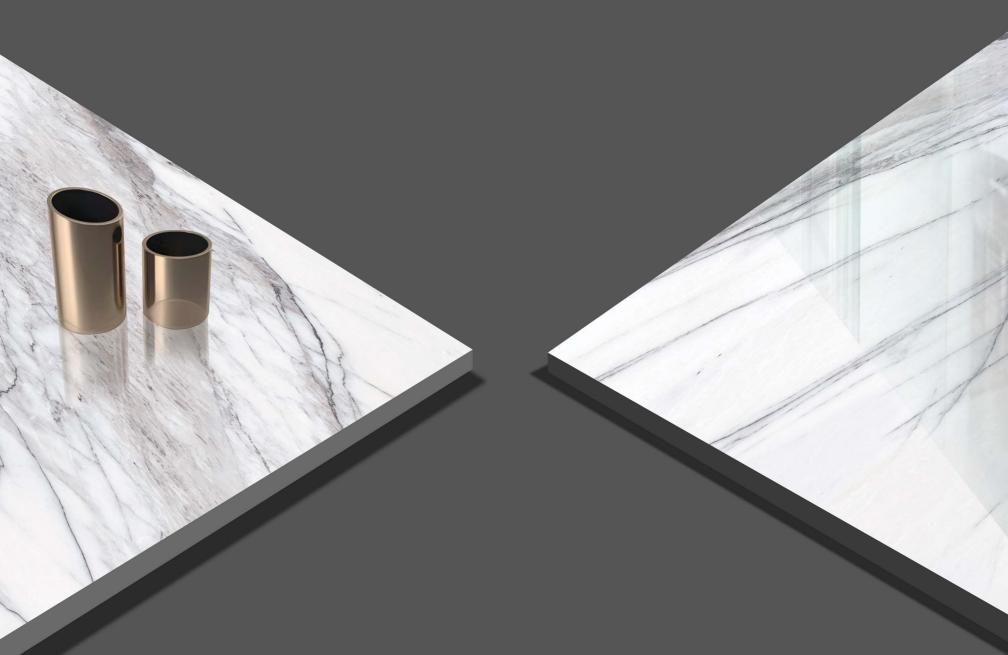

## Agata White

FINISH: SIZE: 600x1200mm

FINISH: SIZE:
POLISHED 600x600mm

## Analdo Carara

FINISH: SIZE:
POLISHED 600x1200mm

FINISH: SIZE: 600x600mm

## Carara Laxato

FINISH: SIZE:
POLISHED 600x1200mm

Randoms: 05

FINISH: SIZE: 600x600mm

## Lerox White

FINISH: SIZE:
POLISHED 600x1200mm

Randoms: 05

FINISH: SIZE:
POLISHED 600x600mm