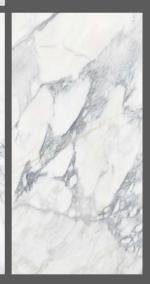

## Lerox White

FINISH: SIZE:
POLISHED 600x1200mm

Randoms: 05

FINISH: SIZE:
POLISHED 600x600mm