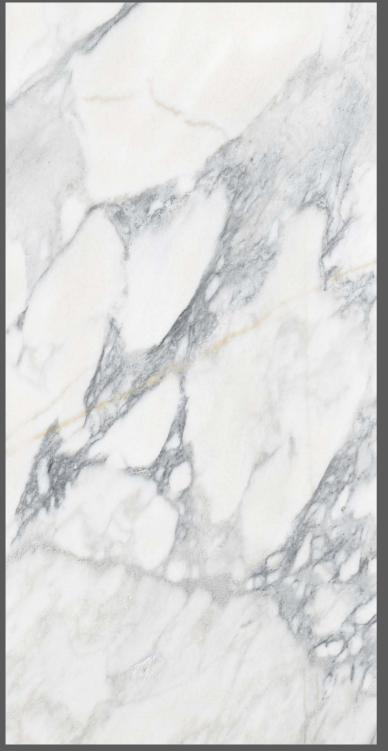

## Analdo Carara

FINISH: SIZE:
POLISHED 600x1200mm

FINISH: SIZE: 600x600mm

## Lerox White

FINISH: SIZE:
POLISHED 600x1200mm

Randoms: 05

FINISH: SIZE:
POLISHED 600x600mm