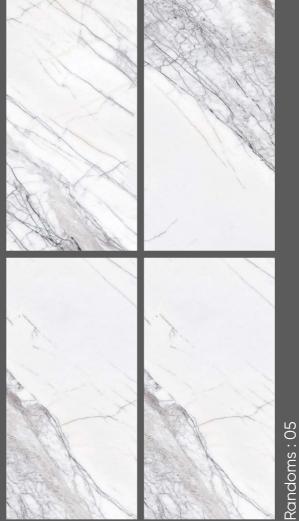

## Carara Laxato

FINISH: SIZE:
POLISHED 600x1200mm

Randoms: 05

FINISH: SIZE: 600x600mm

## Lerox White

FINISH: SIZE:
POLISHED 600x1200mm

Randoms: 05

FINISH: SIZE:
POLISHED 600x600mm