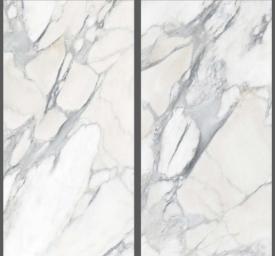

HEST PRESSURE & FIRE**

A uniform body indestructible and non-absorbent. compacted at extremely high pressure and vitrified at 1300°+ C.



## Applications

|    | RESIDENTIAL   | ****     | HOTELS   | <b>T</b> I | RESTAURANT    |
|----|---------------|----------|----------|------------|---------------|
|    | GARDEN & POOL | <u> </u> | OFFICE   |            | SHOPS         |
| į, | MALLS         | ×        | AIRPORTS | 盦          | PUBLIC SPACES |









## Agata White

FINISH: SIZE: 600x1200mm





FINISH: SIZE:
POLISHED 600x600mm









## Analdo Carara

FINISH: SIZE:
POLISHED 600x1200mm









FINISH: SIZE: 600x600mm









## Carara Laxato

FINISH: SIZE:
POLISHED 600x1200mm





Randoms: 05



FINISH: SIZE: 600x600mm









## Lerox White

FINISH: SIZE:
POLISHED 600x1200mm







Randoms: 05



FINISH: SIZE:
POLISHED 600x600mm







### SKYTOUCH CERAMIC PVT. LTD.

Near Pavadiyari Canal, Jetpar Road, At. Shapar, Morbi - 363 642. (Guj.) INDIA

+91 70466 90022

export@skytouchceramic.com kalpesh@skytouchinternational.com

www.skytouchceramic.com