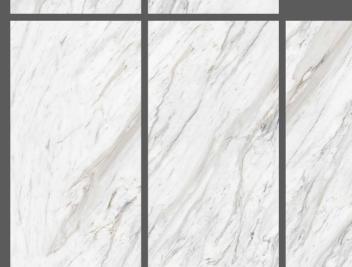

## Analdo Carara

FINISH: SIZE:
POLISHED 600x1200mm

FINISH: SIZE: 600x600mm

## Carara Laxato

FINISH: SIZE:
POLISHED 600x1200mm

Randoms: 05

FINISH: SIZE: 600x600mm